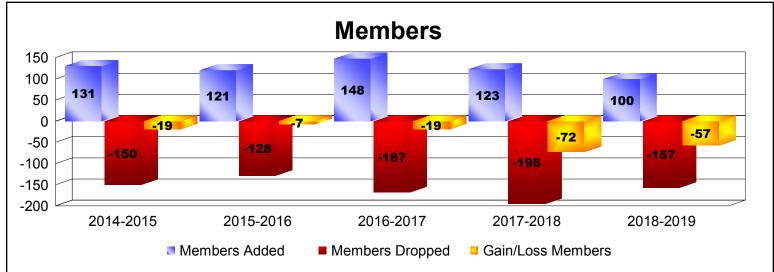

District 3 NW As of June 2019 Cumulative

| Year      | New<br>Clubs | Dropped<br>Clubs | Gain/<br>Loss<br>Clubs | New<br>Members | Charter<br>Members | Reinstate<br>Members | Transfer<br>Members | Total<br>Member<br>Added | Total<br>Members<br>Dropped | Gain/<br>Loss<br>Members |
|-----------|--------------|------------------|------------------------|----------------|--------------------|----------------------|---------------------|--------------------------|-----------------------------|--------------------------|
| 2014-2015 | 0            | 0                | 0                      | 123            | 0                  | 6                    | 2                   | 131                      | -150                        | -19                      |
| 2015-2016 | 0            | 0                | 0                      | 113            | 0                  | 7                    | 1                   | 121                      | -128                        | -7                       |
| 2016-2017 | 0            | 0                | 0                      | 137            | 1                  | 4                    | 6                   | 148                      | -167                        | -19                      |
| 2017-2018 | 0            | -1               | -1                     | 101            | 0                  | 11                   | 11                  | 123                      | -195                        | -72                      |
| 2018-2019 | 0            | -1               | -1                     | 95             | 0                  | 3                    | 2                   | 100                      | -157                        | -57                      |
| Average   | 0            | 0                | 0                      | 114            | 0                  | 6                    | 4                   | 125                      | -159                        | -35                      |