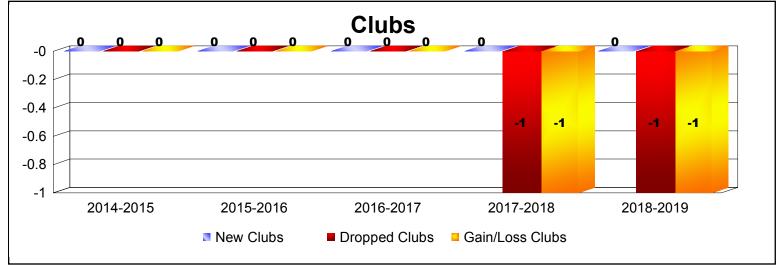

District 3 NW As of June 2019 Cumulative

| Year      | New<br>Clubs | Dropped<br>Clubs | Gain/<br>Loss<br>Clubs | New<br>Members | Charter<br>Members | Reinstate<br>Members | Transfer<br>Members | Total<br>Member<br>Added | Total<br>Members<br>Dropped | Gain/<br>Loss<br>Members |
|-----------|--------------|------------------|------------------------|----------------|--------------------|----------------------|---------------------|--------------------------|-----------------------------|--------------------------|
| 2014-2015 | 0            | 0                | 0                      | 123            | 0                  | 6                    | 2                   | 131                      | -150                        | -19                      |
| 2015-2016 | 0            | 0                | 0                      | 113            | 0                  | 7                    | 1                   | 121                      | -128                        | -7                       |
| 2016-2017 | 0            | 0                | 0                      | 137            | 1                  | 4                    | 6                   | 148                      | -167                        | -19                      |
| 2017-2018 | 0            | -1               | -1                     | 101            | 0                  | 11                   | 11                  | 123                      | -195                        | -72                      |
| 2018-2019 | 0            | -1               | -1                     | 95             | 0                  | 3                    | 2                   | 100                      | -157                        | -57                      |
| Average   | 0            | 0                | 0                      | 114            | 0                  | 6                    | 4                   | 125                      | -159                        | -35                      |